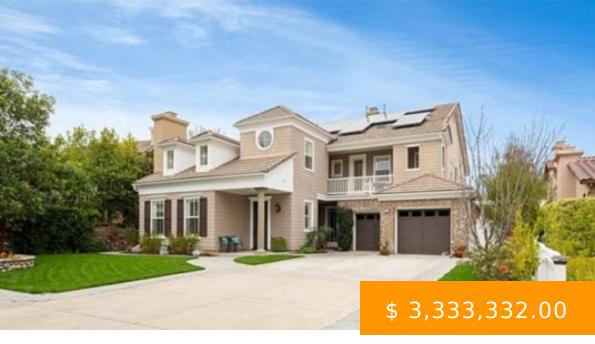

## A FRENCH INSPIRED CUSTOM HOUSE

https://midori.published.website

French inspired custom home built with meticulous attention to every detail and unparalleled Craftsmanship throughout. Located in the prestigious Gate guarded community of Big Canyon with sweeping views of the 10th Fairway. Custom wrought iron gates to the entry courtyard with limestone walk way & stunning fountain. Kitchen boasts an over sized center island, granite...

3 Rue Du Parc, Newport Beach, CA 92660, USA

- 4 hads
- 4 haths
- Single Family
- 🕆 Laguna Nigue
- Open